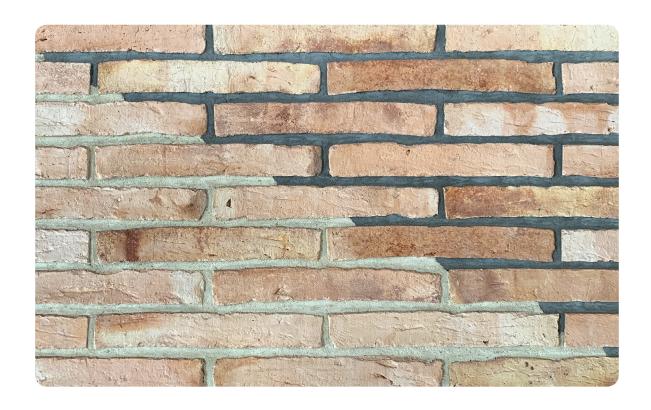

## Traditional Linear





## **TL75 IVORY LINEAR**





L 327 W 102 H 50 MM

## \*Specifications:

Weight: 3 Kg

Strength: Above 75 Kg/Cm2 Water absorption: < 18%

## Coverage per sq.ft. (10mm joint):

4" Wall - 4.59 pcs.

9" Wall - 9.38 pcs.

1 m2 - 49.56 pcs.

1 m3 - 441.57 pcs.

<sup>\*</sup>Specifications are indicative, buyers are requested to undertake tests in accredited laboratories to verify suitability of bricks for particular application.

<sup>\*\*</sup>Individual bricks may vary dimensionaly this is natural charatecristic of fired clay products and is catered for in relevant Indian Standard.
\*\*\*Dimensions are subject to change without prior notice, before ordering/designing buyers are encouraged to inquire about prevailing sizes and quantities available.