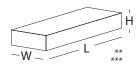

## L 327 W 102 H 50 MM

## \*Specifications:

Weight: 3 Kg Strength: Above 75 Kg/Cm2 Water absorption: < 18%