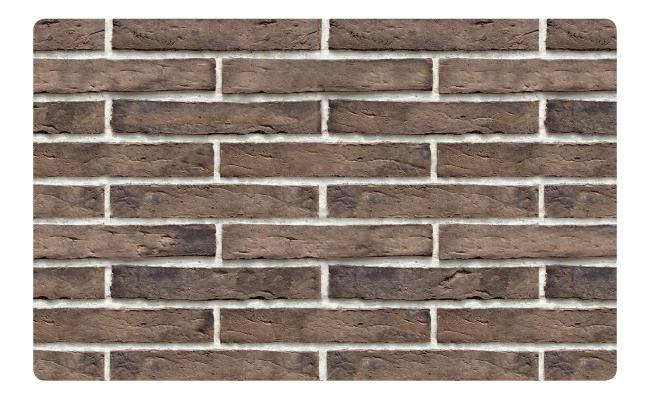

## TL70 LINEAR GRAPHITE

## L 327 W 102 H 50 MM

## \*Specifications:

Weight: 3 Kg Strength: Above 75 Kg/Cm2 Water absorption: < 18%