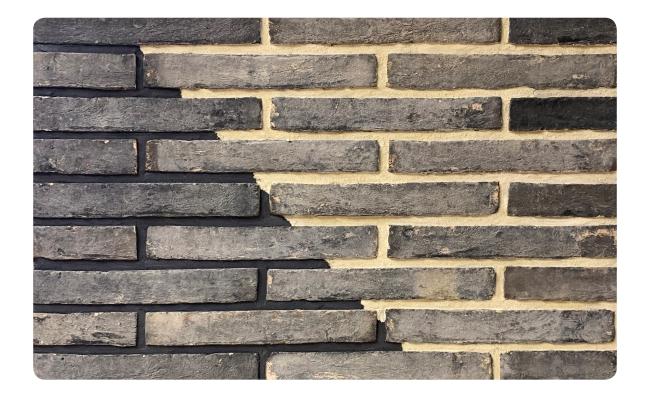

JJB

Traditional Linear

## TL69 LINEAR PHOENIX GREY





L 327 W 102 H 50 MM

## \*Specifications:

Weight: 3 Kg Strength: Above 75 Kg/Cm2 Water absorption: < 18%

## Coverage per sq.ft. (10mm joint):

4" Wall - 4.59 pcs. 9" Wall - 9.38 pcs. 1 m2 - 49.56 pcs. 1 m3 - 441.57 pcs.

\*Specifications are indicative, buyers are requested to undertake tests in accredited laboratories to verify suitability of bricks for particular application. \*\*Individual bricks may vary dimensionaly this is natural charatecristic of fired clay products and is catered for in relevant Indian Standard. \*\*\*Dimensions are subject to change without prior notice, before ordering/designing buyers are encouraged to inquire about prevailing sizes and quantities available.