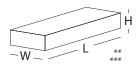

## L 327 W 102 H 50 MM

## \*Specifications:

Weight: 3 Kg Strength: Above 75 Kg/Cm2 Water absorption: < 18%

## Coverage per sq.ft. (10mm joint):

4" Wall - 4.59 pcs. 9" Wall - 9.38 pcs. 1 m2 - 49.56 pcs. 1 m3 - 441.57 pcs.

\*Specifications are indicative, buyers are requested to undertake tests in accredited laboratories to verify suitability of bricks for particular application. \*\*Individual bricks may vary dimensionaly this is natural charatecristic of fired clay products and is catered for in relevant Indian Standard. \*\*\*Dimensions are subject to change without prior notice, before ordering/designing buyers are encouraged to inquire about prevailing sizes and quantities available.