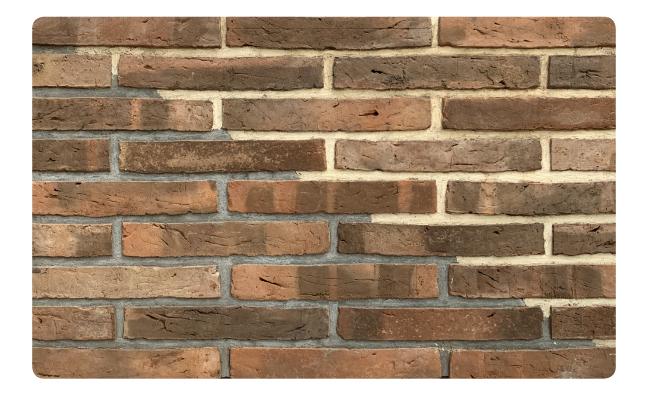

JJB

Traditional Linear

## TL68 LINEAR BRAMPTON BROWN





## L 327 W 102 H 50 MM

## \*Specifications:

Weight: 3 Kg Strength: Above 75 Kg/Cm2 Water absorption: < 18%

## Coverage per sq.ft. (10mm joint):

4" Wall - 4.59 pcs. 9" Wall - 9.38 pcs. 1 m2 - 49.56 pcs. 1 m3 - 441.57 pcs.

\*Specifications are indicative, buyers are requested to undertake tests in accredited laboratories to verify suitability of bricks for particular application. \*\*Individual bricks may vary dimensionaly this is natural charatecristic of fired clay products and is catered for in relevant Indian Standard. \*\*\*Dimensions are subject to change without prior notice, before ordering/designing buyers are encouraged to inquire about prevailing sizes and quantities available.