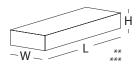

JJB

Traditional Linear

## TL64 LINEAR FARMHOUSE BLEND





## L 327 W 102 H 50 MM

## \*Specifications:

Weight: 3 Kg Strength: Above 75 Kg/Cm2 Water absorption: < 18%

## Coverage per sq.ft. (10mm joint):

4" Wall - 4.59 pcs. 9" Wall - 9.38 pcs. 1 m2 - 49.56 pcs. 1 m3 - 441.57 pcs.

\*Specifications are indicative, buyers are requested to undertake tests in accredited laboratories to verify suitability of bricks for particular application. \*\*Individual bricks may vary dimensionaly this is natural charatecristic of fired clay products and is catered for in relevant Indian Standard. \*\*\*Dimensions are subject to change without prior notice, before ordering/designing buyers are encouraged to inquire about prevailing sizes and quantities available.