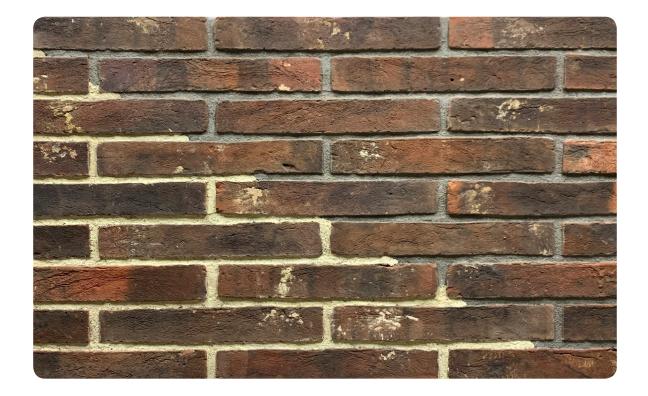

JJB

Traditional Linear

## TL64 LINEAR FARMHOUSE BLEND





## L 327 W 102 H 50 MM

## \*Specifications:

Weight: 3 Kg Strength: Above 75 Kg/Cm2 Water absorption: < 18%

## Coverage per sq.ft. (10mm joint):

4" Wall - 4.59 pcs. 9" Wall - 9.38 pcs. 1 m2 - 49.56 pcs. 1 m3 - 441.57 pcs.

\*Specifications are indicative, buyers are requested to undertake tests in accredited laboratories to verify suitability of bricks for particular application. \*\*Individual bricks may vary dimensionaly this is natural charatecristic of fired clay products and is catered for in relevant Indian Standard. \*\*\*Dimensions are subject to change without prior notice, before ordering/designing buyers are encouraged to inquire about prevailing sizes and quantities available.