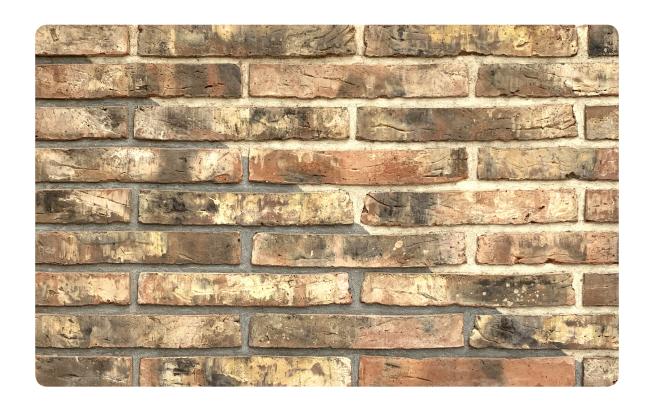

## **TL62** LINEAR YORK BLEND

L 327 W 102 H 50 MM

## \*Specifications:

Weight: 3 Kg

Strength: Above 75 Kg/Cm2 Water absorption: < 18%

## Coverage per sq.ft. (10mm joint):

4" Wall - 4.59 pcs. 9" Wall - 9.38 pcs.

1 m2 - 49.46 pcs. 1 m3 - 441.57 pcs.

<sup>\*</sup>Specifications are indicative, buyers are requested to undertake tests in accredited laboratories to verify suitability of bricks for particular application.