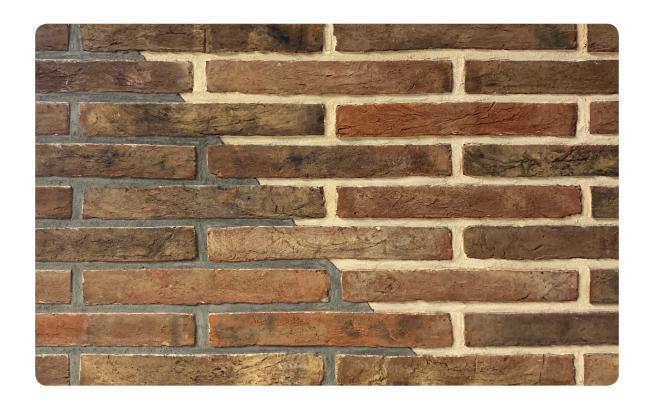

## Traditional Linear





## **TL61** LINEAR RED OLDE





L 327 W 102 H 50 MM

## \*Specifications:

Weight: 3 Kg

Strength: Above 75 Kg/Cm2 Water absorption: < 18%

## Coverage per sq.ft. (10mm joint):

4" Wall - 4.59 pcs. 9" Wall - 9.38 pcs.

1 m2 - 49.46 pcs. 1 m3 - 441.57 pcs.



<sup>\*</sup>Specifications are indicative, buyers are requested to undertake tests in accredited laboratories to verify suitability of bricks for particular application.

<sup>\*\*</sup>Individual bricks may vary dimensionaly this is natural charatecristic of fired clay products and is catered for in relevant Indian Standard.
\*\*\*Dimensions are subject to change without prior notice, before ordering/designing buyers are encouraged to inquire about prevailing sizes and quantities available.