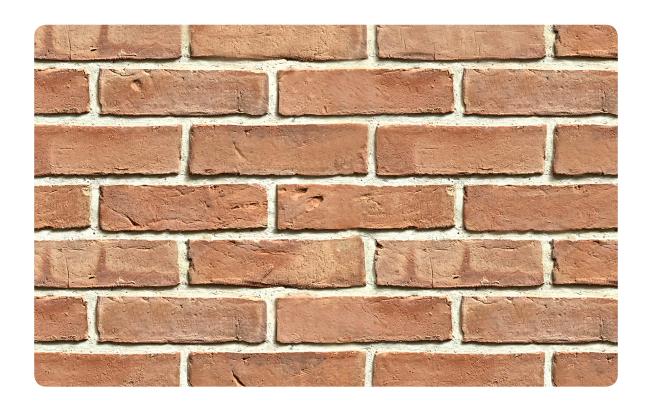

## **T7 CALGARY PINK**

L 228 W 108 H 68 MM

## \*Specifications:

Weight: 2.6 Kg

Strength: Above 75 Kg/Cm2 Water absorption: < 18%

## Coverage per sq.ft. (10mm joint):

4" Wall - 5 pcs. 9" Wall - 10 pcs. 1 m2 - 54 pcs.

1 m3 - 436.5 pcs.

<sup>\*</sup>Specifications are indicative, buyers are requested to undertake tests in accredited laboratories to verify suitability of bricks for particular application.