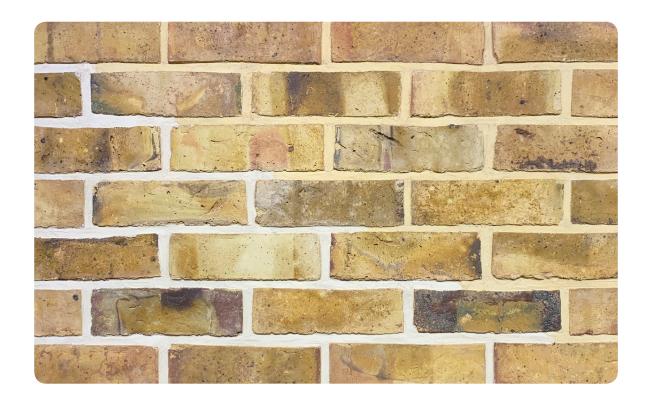

## **T6 VINCENT YELLOW MULTI**

L 215 W 102 H 65 MM

## \*Specifications:

Weight: 2.5 Kg

Strength: Above 75 Kg/Cm2 Water absorption: < 18%

## Coverage per sq.ft. (10mm joint):

4" Wall - 5.5 pcs. 9" Wall - 11.2 pcs. 1 m2 - 50 pcs. 1 m3 - 530 pcs.

<sup>\*</sup>Specifications are indicative, buyers are requested to undertake tests in accredited laboratories to verify suitability of bricks for particular application.