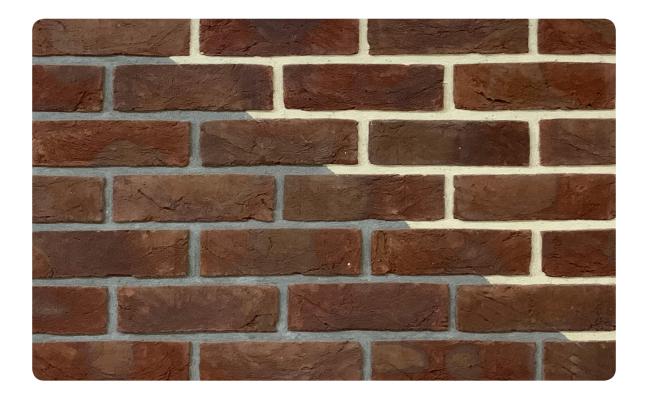

Traditional





## T5 MADISON MULTI





## L 215 W 102 H 65 MM

## \*Specifications:

Weight: 2.6 Kg Strength: Above 75 Kg/Cm2 Water absorption: < 14%

## Coverage per sq.ft. (10mm joint):

4" Wall - 5.5 pcs. 9" Wall - 11.2 pcs. 1 m2 - 60 pcs. 1 m3 - 530 pcs.

\*Specifications are indicative, buyers are requested to undertake tests in accredited laboratories to verify suitability of bricks for particular application. \*\*Individual bricks may vary dimensionaly this is natural charatecristic of fired clay products and is catered for in relevant Indian Standard. \*\*\*Dimensions are subject to change without prior notice, before ordering/designing buyers are encouraged to inquire about prevailing sizes and quantities available.