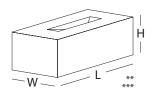

## L 215 W 102 H 65 MM

## \*Specifications:

Weight: 2.6 Kg Strength: Above 75 Kg/Cm2 Water absorption: < 14%

## Coverage per sq.ft. (10mm joint):

4" Wall - 5.5 pcs. 9" Wall - 11.2 pcs. 1 m2 - 60 pcs. 1 m3 - 530 pcs.

\*Specifications are indicative, buyers are requested to undertake tests in accredited laboratories to verify suitability of bricks for particular application. \*\*Individual bricks may vary dimensionaly this is natural charatecristic of fired clay products and is catered for in relevant Indian Standard. \*\*\*Dimensions are subject to change without prior notice, before ordering/designing buyers are encouraged to inquire about prevailing sizes and quantities available.