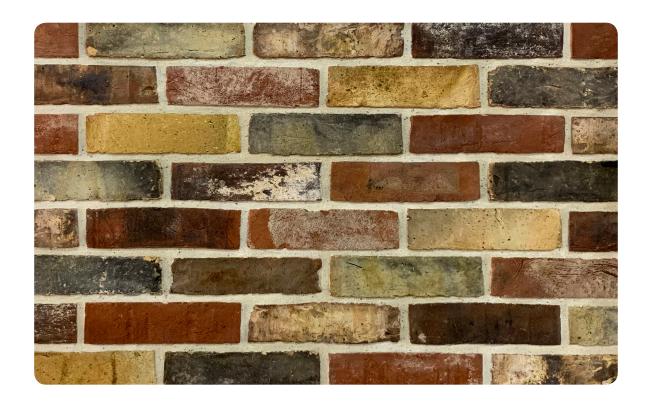

## **T30** WAREHOUSE BLEND

L 215 W 102 H 65 MM

## \*Specifications:

Weight: 2.6 Kg

Strength: Above 75 Kg/Cm2 Water absorption: < 14%

## Coverage per sq.ft. (10mm joint):

4" Wall - 5.5 pcs. 9" Wall - 11.2 pcs. 1 m2 - 60 pcs. 1 m3 - 530 pcs.

<sup>\*</sup>Specifications are indicative, buyers are requested to undertake tests in accredited laboratories to verify suitability of bricks for particular application.