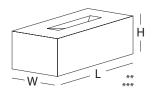

## T3 BRAMPTON BROWN MULTI





## L 215 W 102 H 65 MM

## \*Specifications:

Weight: 2.75 Kg Strength: Above 75 Kg/Cm2 Water absorption: < 14%

## Coverage per sq.ft. (10mm joint):

4" Wall - 5.5 pcs. 9" Wall - 11.2 pcs. 1 m2 - 60 pcs. 1 m3 - 530 pcs.

\*Specifications are indicative, buyers are requested to undertake tests in accredited laboratories to verify suitability of bricks for particular application. \*\*Individual bricks may vary dimensionaly this is natural charatecristic of fired clay products and is catered for in relevant Indian Standard. \*\*\*Dimensions are subject to change without prior notice, before ordering/designing buyers are encouraged to inquire about prevailing sizes and quantities available.

JJB