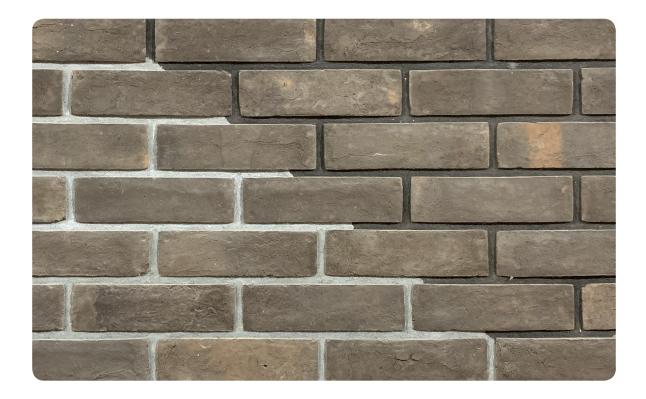

## T3 BRAMPTON BROWN MULTI

## L 215 W 102 H 65 MM

## \*Specifications:

Weight: 2.75 Kg Strength: Above 75 Kg/Cm2 Water absorption: < 14%