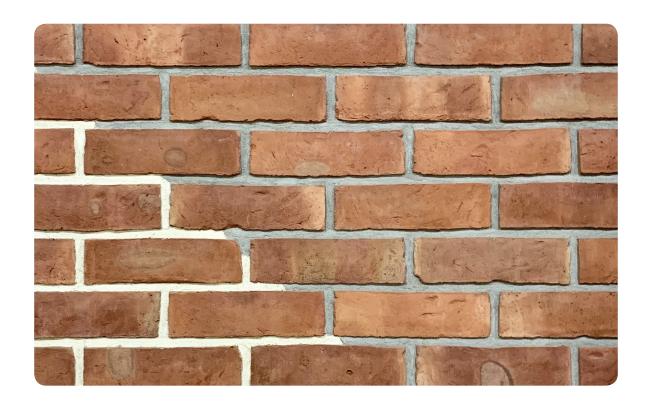

## **T29 FEDERATION RED**

L 215 W 102 H 65 MM

## \*Specifications:

Weight: 2.6 Kg

Strength: Above 75 Kg/Cm2 Water absorption: < 14%

## Coverage per sq.ft. (10mm joint):

4" Wall - 5.5 pcs. 9" Wall - 11.2 pcs. 1 m2 - 60 pcs.

1 m3 - 530 pcs.

<sup>\*</sup>Specifications are indicative, buyers are requested to undertake tests in accredited laboratories to verify suitability of bricks for particular application.