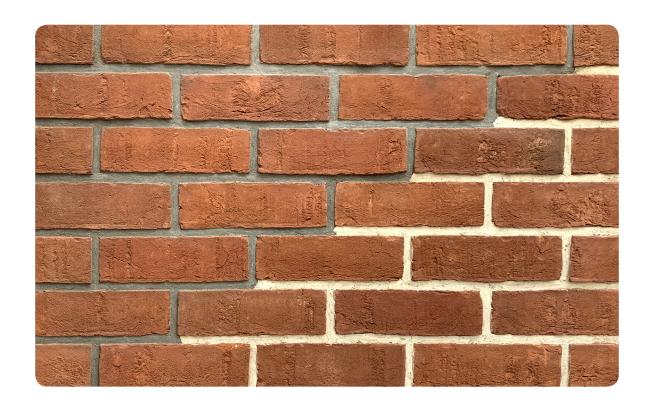

## **T28 FARMHOUSE RED**

L 215 W 102 H 65 MM

## \*Specifications:

Weight: 2.6 Kg

Strength: Above 75 Kg/Cm2 Water absorption: < 14%

## Coverage per sq.ft. (10mm joint):

4" Wall - 5.5 pcs. 9" Wall - 11.2 pcs. 1 m2 - 60 pcs. 1 m3 - 530 pcs.

<sup>\*</sup>Specifications are indicative, buyers are requested to undertake tests in accredited laboratories to verify suitability of bricks for particular application.