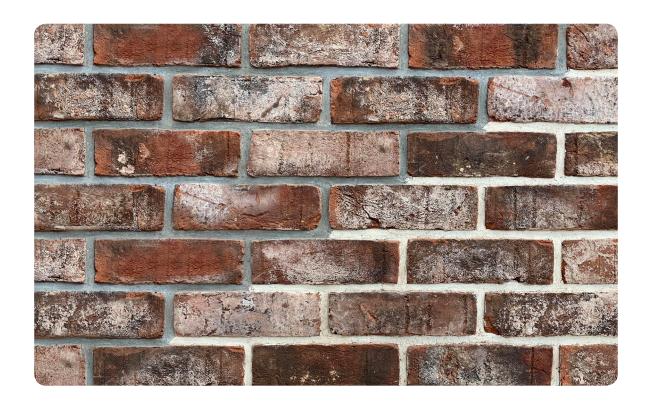

## **T26** WHARTON OLDE

L 215 W 102 H 65 MM

## \*Specifications:

Weight: 2.6 Kg

Strength: Above 75 Kg/Cm2 Water absorption: < 14%