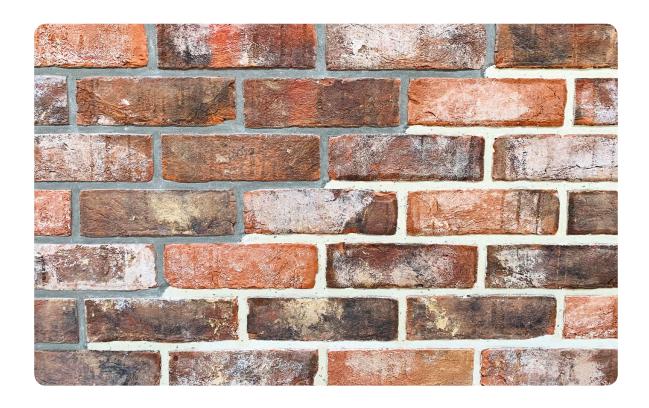

## **T25 EDINBURGH RED OLDE**

L 215 W 102 H 65 MM

## \*Specifications:

Weight: 2.6 Kg

Strength: Above 75 Kg/Cm2 Water absorption: < 14%

## Coverage per sq.ft. (10mm joint):

4" Wall - 5.5 pcs. 9" Wall - 11.2 pcs. 1 m2 - 60 pcs. 1 m3 - 530 pcs.

<sup>\*</sup>Specifications are indicative, buyers are requested to undertake tests in accredited laboratories to verify suitability of bricks for particular application.