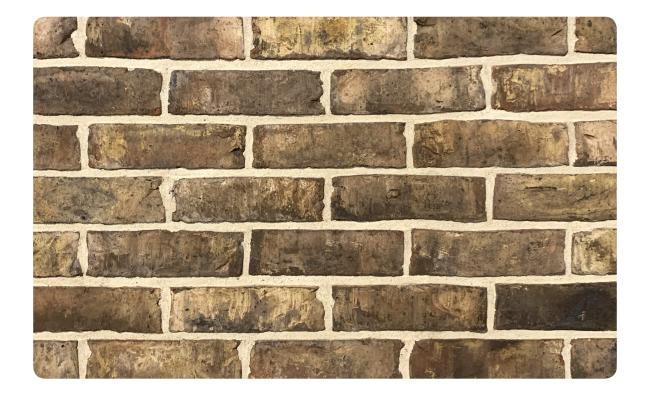

Traditional

T23 BROSELEY DARK

## L 215 W 102 H 65 MM

## \*Specifications:

Weight: 2.6 Kg Strength: Above 75 Kg/Cm2 Water absorption: < 13%

## Coverage per sq.ft. (10mm joint):

4" Wall - 5.5 pcs. 9" Wall - 11.2 pcs. 1 m2 - 60 pcs. 1 m3 - 530 pcs.

\*Specifications are indicative, buyers are requested to undertake tests in accredited laboratories to verify suitability of bricks for particular application. \*\*Individual bricks may vary dimensionaly this is natural charatecristic of fired clay products and is catered for in relevant Indian Standard. \*\*\*Dimensions are subject to change without prior notice, before ordering/designing buyers are encouraged to inquire about prevailing sizes and quantities available.