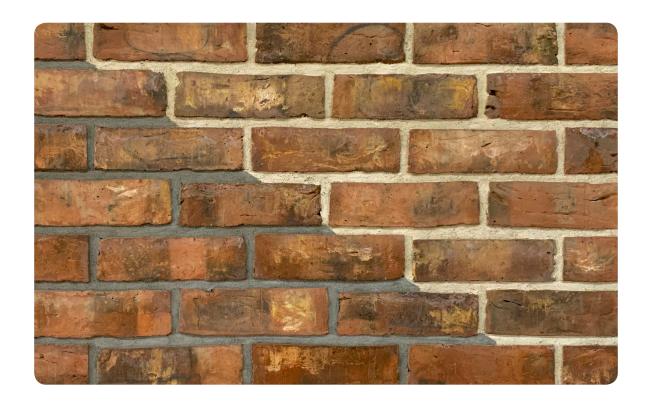

## Traditional





# **T22 OCHRE RED**





## L 215 W 102 H 65 MM

### \*Specifications:

Weight: 2.6 Kg

Strength: Above 75 Kg/Cm2 Water absorption: < 13%

### Coverage per sq.ft. (10mm joint):

4" Wall - 5.5 pcs. 9" Wall - 11.2 pcs.

1 m2 - 60 pcs.

1 m3 - 530 pcs.

<sup>\*</sup>Specifications are indicative, buyers are requested to undertake tests in accredited laboratories to verify suitability of bricks for particular application.

\*\*Individual bricks may vary dimensionaly this is natural charatecristic of fired clay products and is catered for in relevant Indian Standard.

\*\*\*Dimensions are subject to change without prior notice, before ordering/designing buyers are encouraged to inquire about prevailing sizes and quantities available.