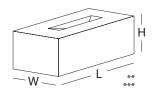

Traditional





T20 LEICESTER MULTI





## L 215 W 102 H 65 MM

## \*Specifications:

Weight: 2.5 Kg Strength: Above 75 Kg/Cm2 Water absorption: < 14%

## Coverage per sq.ft. (10mm joint):

4" Wall - 5.5 pcs. 9" Wall - 11.2 pcs. 1 m2 - 50 pcs. 1 m3 - 530 pcs.

\*Specifications are indicative, buyers are requested to undertake tests in accredited laboratories to verify suitability of bricks for particular application. \*\*Individual bricks may vary dimensionaly this is natural charatecristic of fired clay products and is catered for in relevant Indian Standard. \*\*\*Dimensions are subject to change without prior notice, before ordering/designing buyers are encouraged to inquire about prevailing sizes and quantities available.

JJB