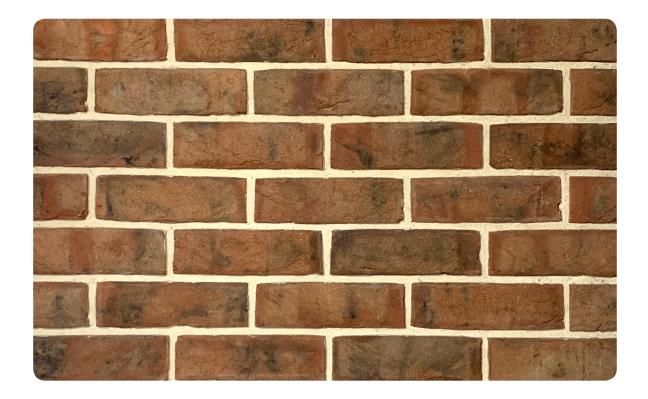

Traditional

T20 LEICESTER MULTI

## L 215 W 102 H 65 MM

## \*Specifications:

Weight: 2.5 Kg Strength: Above 75 Kg/Cm2 Water absorption: < 14%

## Coverage per sq.ft. (10mm joint):

4" Wall - 5.5 pcs. 9" Wall - 11.2 pcs. 1 m2 - 50 pcs. 1 m3 - 530 pcs.

\*Specifications are indicative, buyers are requested to undertake tests in accredited laboratories to verify suitability of bricks for particular application. \*\*Individual bricks may vary dimensionaly this is natural charatecristic of fired clay products and is catered for in relevant Indian Standard. \*\*\*Dimensions are subject to change without prior notice, before ordering/designing buyers are encouraged to inquire about prevailing sizes and quantities available.