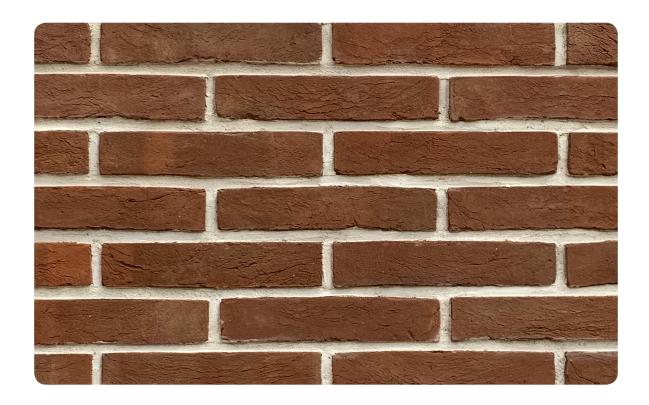

## **T2 ROYAL DUTCH**

L 225 W 105 H 42 MM

## \*Specifications:

Weight: 1.8 Kg

Strength: Above 75 Kg/Cm2 Water absorption: < 14%

## Coverage per sq.ft. (10mm joint):

4" Wall - 7.5 pcs. 9" Wall - 15.5 pcs. 1 m2 - 82 pcs. 1 m3 - 711.6 pcs.

<sup>\*</sup>Specifications are indicative, buyers are requested to undertake tests in accredited laboratories to verify suitability of bricks for particular application.