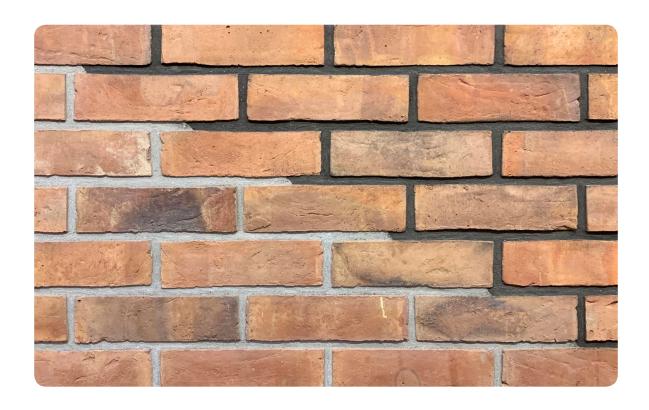

## T16 **FEDERATION MULTI**

L 228 W 108 H 68 MM

## \*Specifications:

Weight: 2.75 Kg

Strength: Above 75 Kg/Cm2 Water absorption: < 18%

## Coverage per sq.ft. (10mm joint):

4" Wall - 5 pcs. 9" Wall - 10 pcs.

1 m2 - 54 pcs.

1 m3 - 456.5 pcs.

<sup>\*</sup>Specifications are indicative, buyers are requested to undertake tests in accredited laboratories to verify suitability of bricks for particular application.