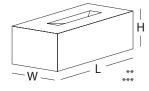

## T16 **FEDERATION MULTI**

L 228 W 108 H 68 MM

<sup>\*\*\*</sup>Dimensions are subject to change without prior notice, before ordering/designing buyers are encouraged to inquire about prevailing sizes and quantities available.