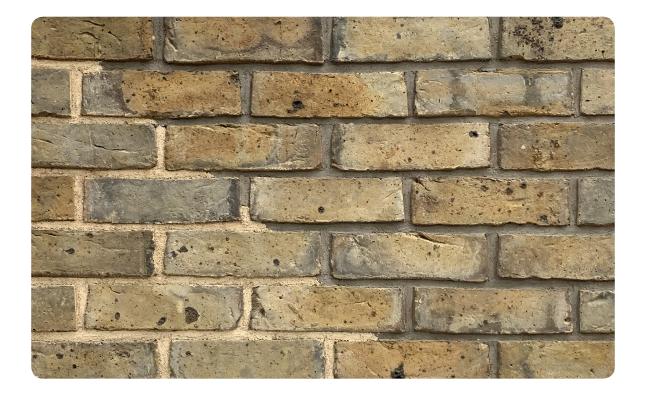

## T14 VINCENT YELLOW OLDE

## L 215 W 102 H 65 MM

## \*Specifications:

Weight: 2.3 Kg Strength: Above 75 Kg/Cm2 Water absorption: < 18%