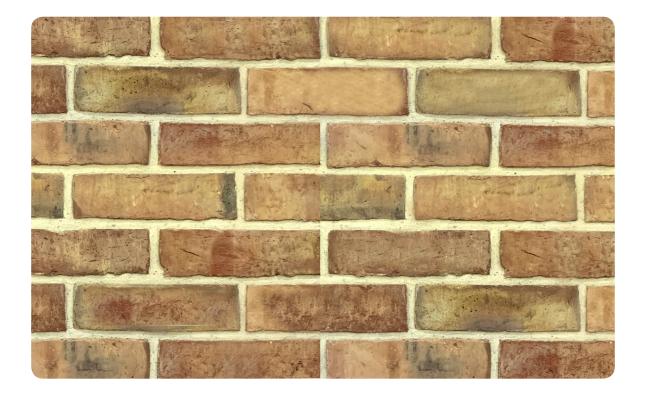

Traditional

T13 SAPHIRE PINK

## L 220 W 105 H 65 MM

## \*Specifications:

Weight: 2.6 Kg Strength: Above 75 Kg/Cm2 Water absorption: < 18%

## Coverage per sq.ft. (10mm joint):

4" Wall - 5.4 pcs. 9" Wall - 10.7 pcs. 1 m2 - 58 pcs. 1 m3 - 504.1 pcs.

\*Specifications are indicative, buyers are requested to undertake tests in accredited laboratories to verify suitability of bricks for particular application. \*\*Individual bricks may vary dimensionaly this is natural charatecristic of fired clay products and is catered for in relevant Indian Standard. \*\*\*Dimensions are subject to change without prior notice, before ordering/designing buyers are encouraged to inquire about prevailing sizes and quantities available.