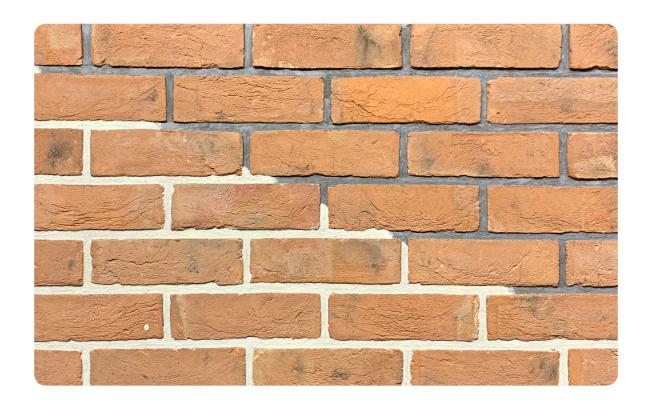

## T12 **WARSAW OLDE**

L 215 W 102 H 65 MM

## \*Specifications:

Weight: 2.6 Kg

Strength: Above 75 Kg/Cm2 Water absorption: < 18%

## Coverage per sq.ft. (10mm joint):

4" Wall - 5.5 pcs. 9" Wall - 11.2 pcs.

1 m2 - 60 pcs.

1 m3 - 530 pcs.

<sup>\*</sup>Specifications are indicative, buyers are requested to undertake tests in accredited laboratories to verify suitability of bricks for particular application.