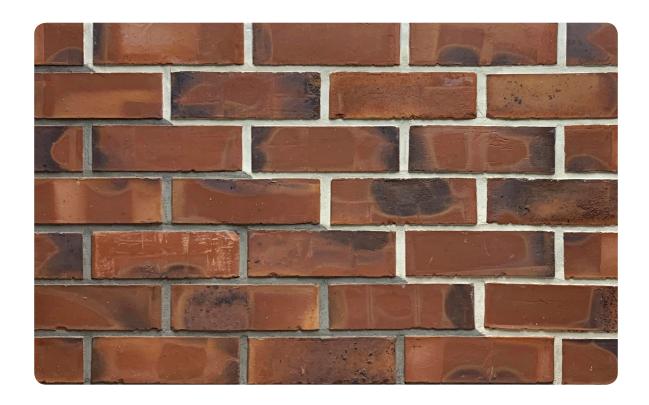

# **E8 CHARCOAL MULTI**

## L 218 W 102 H 65 MM

#### \*Specifications:

Weight: 2.4 Kg

Strength: Above 75 Kg/Cm2 Water absorption: < 12%