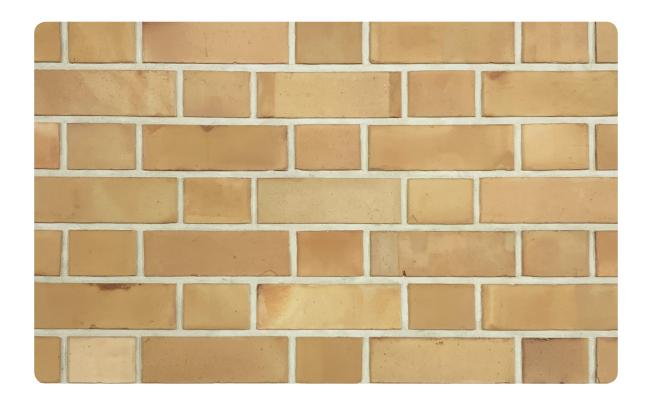

## **E6** SOUTHAMPTON YELLOW

L 220 W 102 H 65 MM

## \*Specifications:

Weight: 2.4 Kg

Strength: Above 75 Kg/Cm2 Water absorption: < 12%

## Coverage per sq.ft. (10mm joint):

4" Wall - 5.5 pcs. 9" Wall - 11 pcs. 1 m2 - 58 pcs.

1 m3 - 518 pcs.

<sup>\*</sup>Specifications are indicative, buyers are requested to undertake tests in accredited laboratories to verify suitability of bricks for particular application.