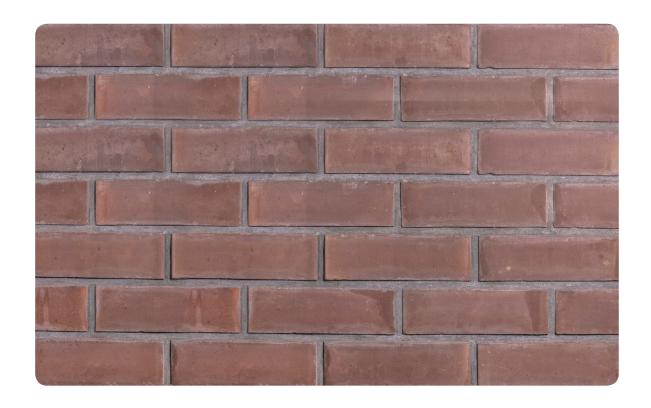

# F4 **GENT BROWN**

### L 220 W 102 H 65 MM

#### Coverage per sq.ft. (10mm joint):

4" Wall - 5.5 pcs. 9" Wall - 11 pcs. 1 m2 - 58 pcs. 1 m3 - 518 pcs.

<sup>\*</sup>Specifications are indicative, buyers are requested to undertake tests in accredited laboratories to verify suitability of bricks for particular application.