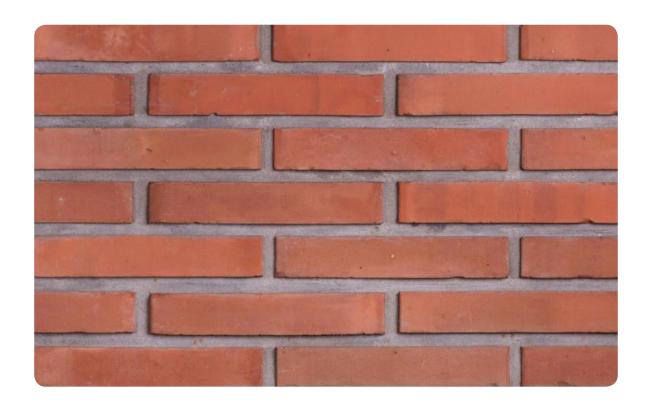

## **E2 FLW RED**

L 220 W 102 H 40 MM

## \*Specifications:

Weight: 2.5 Kg

Strength: Above 75 Kg/Cm2 Water absorption: < 12%

## Coverage per sq.ft. (10mm joint):

4" Wall - 8.5 pcs. 9" Wall - 17 pcs. 1 m2 - 87 pcs. 1 m3 - 776.5 pcs.

<sup>\*</sup>Specifications are indicative, buyers are requested to undertake tests in accredited laboratories to verify suitability of bricks for particular application.