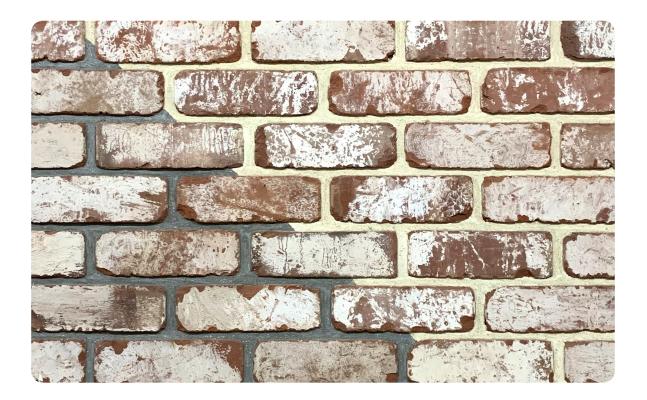

Extruded

E18 CHARLECOTE

## L 215 W 102 H 65 MM

## \*Specifications:

Weight: 2.4 Kg Strength: Above 75 Kg/Cm2 Water absorption: < 12%

## Coverage per sq.ft. (10mm joint):

4" Wall - 5.6 pcs. 9" Wall - 12 pcs. 1 m2 - 60 pcs. 1 m3 - 530 pcs.

\*Specifications are indicative, buyers are requested to undertake tests in accredited laboratories to verify suitability of bricks for particular application. \*\*Individual bricks may vary dimensionaly this is natural charatecristic of fired clay products and is catered for in relevant Indian Standard. \*\*\*Dimensions are subject to change without prior notice, before ordering/designing buyers are encouraged to inquire about prevailing sizes and quantities available.