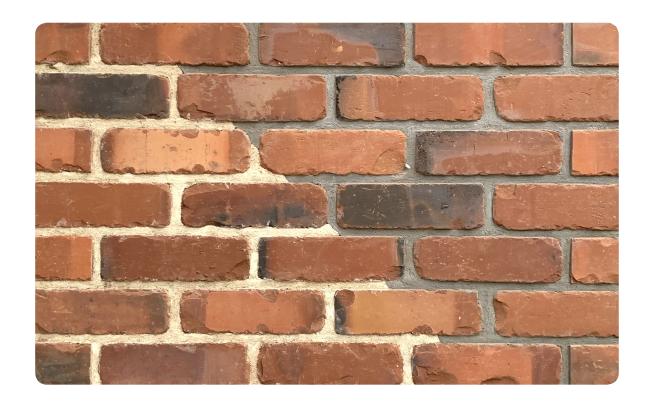

## E17 **CANYON RETRO MULT**

L 216 W 105 H 65 MM

## \*Specifications:

Weight: 2.4 Kg

Strength: Above 75 Kg/Cm2 Water absorption: < 12%

## Coverage per sq.ft. (10mm joint):

4" Wall - 5.5 pcs. 9" Wall - 11 pcs. 1 m2 - 59 pcs. 1 m3 - 513.5 pcs.

<sup>\*</sup>Specifications are indicative, buyers are requested to undertake tests in accredited laboratories to verify suitability of bricks for particular application.