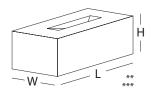

## L 215 W 105 H 65 MM

## \*Specifications:

Weight: 2.4 Kg Strength: Above 75 Kg/Cm2 Water absorption: < 12%

## Coverage per sq.ft. (10mm joint):

4" Wall - 5.6 pcs. 9" Wall - 12 pcs. 1 m2 - 60 pcs. 1 m3 - 515.5 pcs.

\*Specifications are indicative, buyers are requested to undertake tests in accredited laboratories to verify suitability of bricks for particular application. \*\*Individual bricks may vary dimensionaly this is natural charatecristic of fired clay products and is catered for in relevant Indian Standard. \*\*\*Dimensions are subject to change without prior notice, before ordering/designing buyers are encouraged to inquire about prevailing sizes and quantities available.