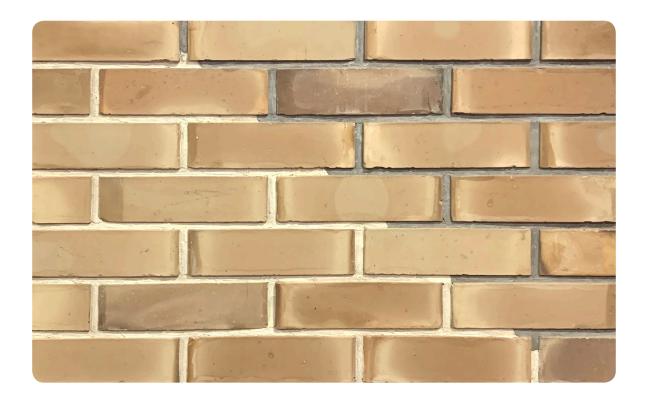

Extruded

JJB

## L 215 W 105 H 65 MM

## \*Specifications:

Weight: 2.4 Kg Strength: Above 75 Kg/Cm2 Water absorption: < 12%

## Coverage per sq.ft. (10mm joint):

4" Wall - 5.6 pcs. 9" Wall - 12 pcs. 1 m2 - 60 pcs. 1 m3 - 515.5 pcs.

\*Specifications are indicative, buyers are requested to undertake tests in accredited laboratories to verify suitability of bricks for particular application. \*\*Individual bricks may vary dimensionaly this is natural charatecristic of fired clay products and is catered for in relevant Indian Standard. \*\*\*Dimensions are subject to change without prior notice, before ordering/designing buyers are encouraged to inquire about prevailing sizes and quantities available.