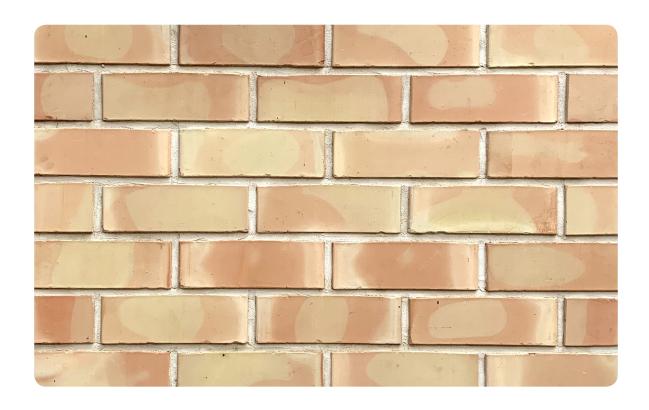

## E14 WARSAW MULTI

L 220 W 105 H 65 MM

## \*Specifications:

Weight: 2.4 Kg

Strength: Above 75 Kg/Cm2 Water absorption: < 12%

## Coverage per sq.ft. (10mm joint):

4" Wall - 5.5 pcs. 9" Wall - 11 pcs. 1 m2 - 58 pcs. 1 m3 - 518 pcs.

<sup>\*</sup>Specifications are indicative, buyers are requested to undertake tests in accredited laboratories to verify suitability of bricks for particular application.