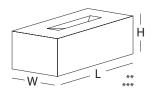

Extruded





E13 OAKWOOD MULTI





## L 218 W 105 H 65 MM

## \*Specifications:

Weight: 2.4 Kg Strength: Above 75 Kg/Cm2 Water absorption: < 12%

## Coverage per sq.ft. (10mm joint):

4" Wall - 5.5 pcs. 9" Wall - 11 pcs. 1 m2 - 58.5 pcs. 1 m3 - 509 pcs.

\*Specifications are indicative, buyers are requested to undertake tests in accredited laboratories to verify suitability of bricks for particular application. \*\*Individual bricks may vary dimensionaly this is natural charatecristic of fired clay products and is catered for in relevant Indian Standard. \*\*\*Dimensions are subject to change without prior notice, before ordering/designing buyers are encouraged to inquire about prevailing sizes and quantities available.

JJB