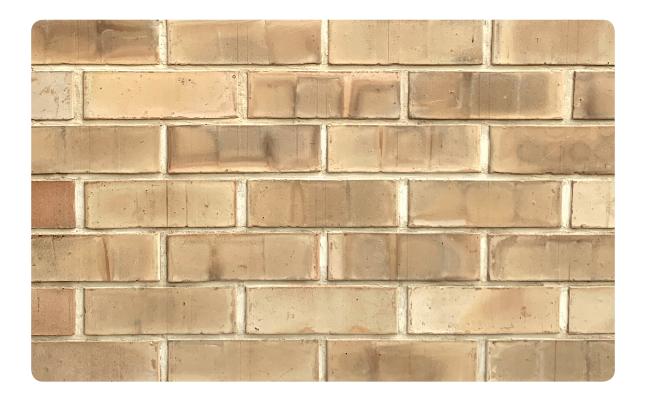

Extruded

E13 OAKWOOD MULTI

## \*Specifications:

Weight: 2.4 Kg Strength: Above 75 Kg/Cm2 Water absorption: < 12%

## Coverage per sq.ft. (10mm joint):

4" Wall - 5.5 pcs. 9" Wall - 11 pcs. 1 m2 - 58.5 pcs. 1 m3 - 509 pcs.

\*Specifications are indicative, buyers are requested to undertake tests in accredited laboratories to verify suitability of bricks for particular application. \*\*Individual bricks may vary dimensionaly this is natural charatecristic of fired clay products and is catered for in relevant Indian Standard. \*\*\*Dimensions are subject to change without prior notice, before ordering/designing buyers are encouraged to inquire about prevailing sizes and quantities available.