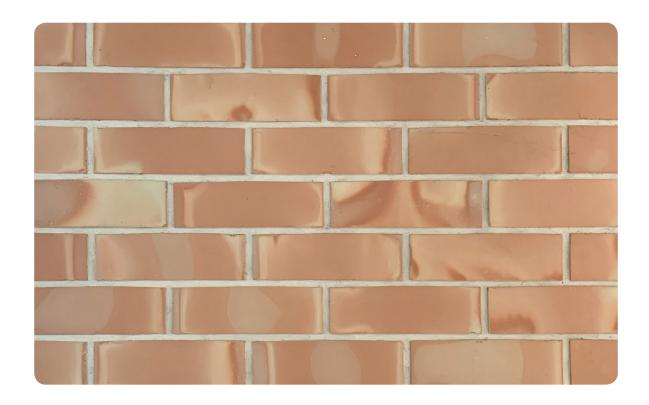

## E10 **VALENCIA PINK**

L 220 W 102 H 65 MM

## \*Specifications:

Weight: 2.4 Kg

Strength: Above 75 Kg/Cm2 Water absorption: < 12%

## Coverage per sq.ft. (10mm joint):

4" Wall - 5.5 pcs. 9" Wall - 11 pcs.

1 m2 - 58 pcs.

1 m3 - 518 pcs.

<sup>\*</sup>Specifications are indicative, buyers are requested to undertake tests in accredited laboratories to verify suitability of bricks for particular application.