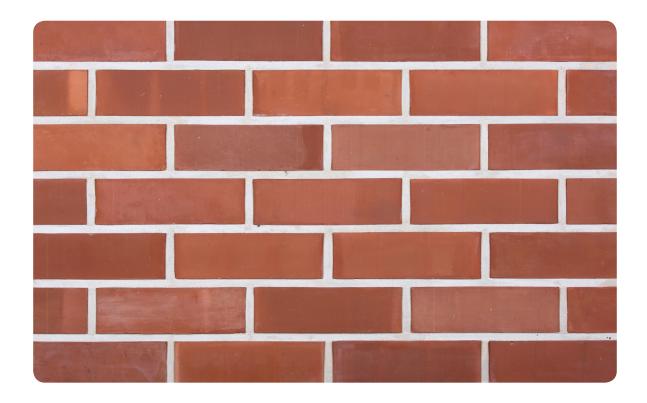

## E1 MANCHESTER RED

## L 220 W 102 H 65 MM

## \*Specifications:

Weight: 2.4 Kg Strength: Above 75 Kg/Cm2 Water absorption: < 12%