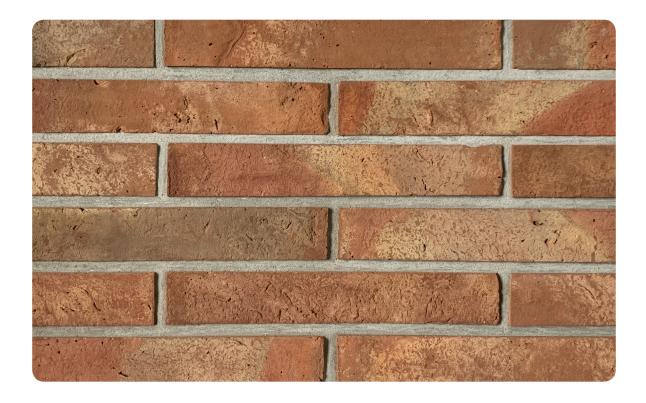

Cladding Rock

## CTLR72A MANCHESTER RED ROCK

## \*Specifications:

Weight: 0.8 Kg Water absorption: < 14%

## Coverage per sq.ft. (10mm joint):

JJB

1 sq. ft. - 5 pcs. 1 m2 - 46 pcs.

\*Specifications are indicative, buyers are requested to undertake tests in accredited laboratories to verify suitability of bricks for particular application. \*\*Individual bricks may vary dimensionaly this is natural charatecristic of fired clay products and is catered for in relevant Indian Standard. \*\*\*Dimensions are subject to change without prior notice, before ordering/designing buyers are encouraged to inquire about prevailing sizes and quantities available.