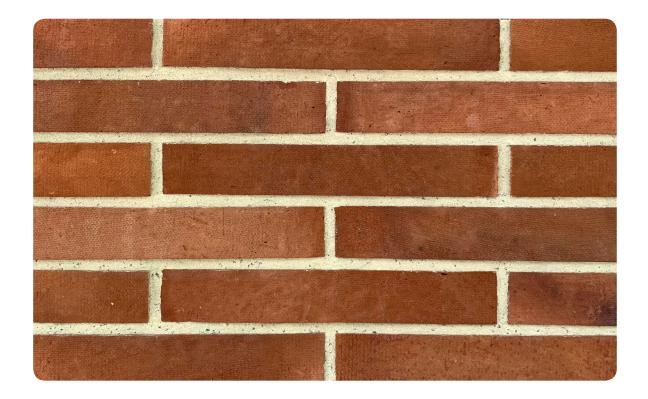

Cladding Rock

## CTLR72 MANCHESTER RED ROCK

## Note:

Size of the current lot to be taken from our sales team before consideration into design.

## \*Specifications:

Weight: 0.8 Kg Water absorption: < 14%

## Coverage per sq.ft. (10mm joint):

1 sq. ft. - 5 pcs. 1 m2 - 46 pcs.

\*Specifications are indicative, buyers are requested to undertake tests in accredited laboratories to verify suitability of bricks for particular application. \*\*Individual bricks may vary dimensionaly this is natural charatecristic of fired clay products and is catered for in relevant Indian Standard. \*\*\*Dimensions are subject to change without prior notice, before ordering/designing buyers are encouraged to inquire about prevailing sizes and quantities available.