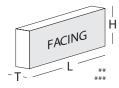

# L 327 H 55 T 23 MM

## Note:

Size of the current lot to be taken from our sales team before consideration into design.

#### \*Specifications:

Weight: 0.8 Kg Water absorption: < 14%