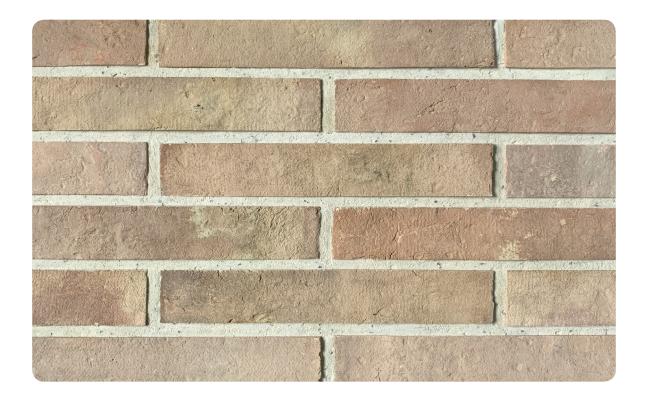

Cladding Rock

# CTLR71A AMALFI ROCK LINEAR





# L 327 H 55 T 23 MM

## Note:

Size of the current lot to be taken from our sales team before consideration into design.

#### \*Specifications:

Weight: 0.8 Kg Water absorption: < 14%

### Coverage per sq.ft. (10mm joint):

1 sq. ft. - 5 pcs. 1 m2 - 46 pcs.

\*Specifications are indicative, buyers are requested to undertake tests in accredited laboratories to verify suitability of bricks for particular application. \*\*Individual bricks may vary dimensionaly this is natural charatecristic of fired clay products and is catered for in relevant Indian Standard. \*\*\*Dimensions are subject to change without prior notice, before ordering/designing buyers are encouraged to inquire about prevailing sizes and quantities available.