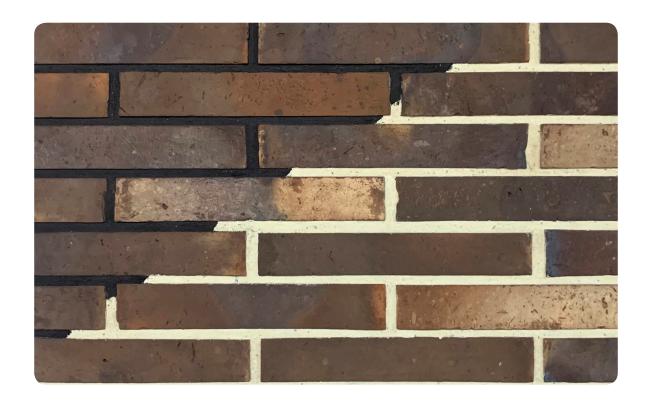

## **CASTLE ROCK LINEAR**

L 327 H 55 T 23 MM

### Coverage per sq.ft. (10mm joint):

1 sq. ft. - 5 pcs. 1 m2 - 46 pcs.

<sup>\*</sup>Specifications are indicative, buyers are requested to undertake tests in accredited laboratories to verify suitability of bricks for particular application.