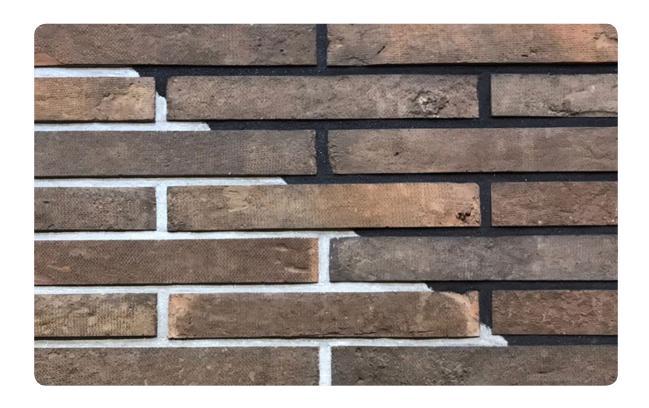

# Cladding Rock





# CTLR70 **GRAPHITE LINEAR ROCK**





L 327 H 55 T 23 MM

#### Note:

Size of the current lot to be taken from our sales team before consideration into design.

### \*Specifications:

Weight: 0.8 Kg Water absorption: < 14%

## Coverage per sq.ft. (10mm joint):

1 sq. ft. - 5 pcs. 1 m2 - 46 pcs.

<sup>\*</sup>Specifications are indicative, buyers are requested to undertake tests in accredited laboratories to verify suitability of bricks for particular application.

<sup>\*\*</sup>Individual bricks may vary dimensionaly this is natural charatecristic of fired clay products and is catered for in relevant Indian Standard.
\*\*\*Dimensions are subject to change without prior notice, before ordering/designing buyers are encouraged to inquire about prevailing sizes and quantities available.