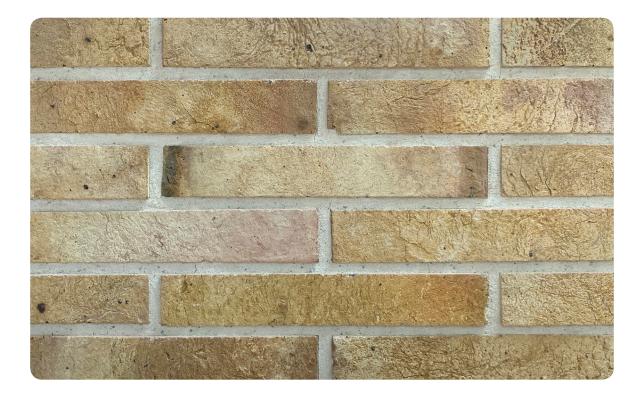

Cladding Rock

## CTLR67A LINEAR MUSTARD ROCK

## \*Specifications:

Weight: 0.8 Kg Water absorption: < 14%

## Coverage per sq.ft. (10mm joint):

JJB

1 sq. ft. - 5 pcs. 1 m2 - 46 pcs.

\*Specifications are indicative, buyers are requested to undertake tests in accredited laboratories to verify suitability of bricks for particular application. \*\*Individual bricks may vary dimensionaly this is natural charatecristic of fired clay products and is catered for in relevant Indian Standard. \*\*\*Dimensions are subject to change without prior notice, before ordering/designing buyers are encouraged to inquire about prevailing sizes and quantities available.