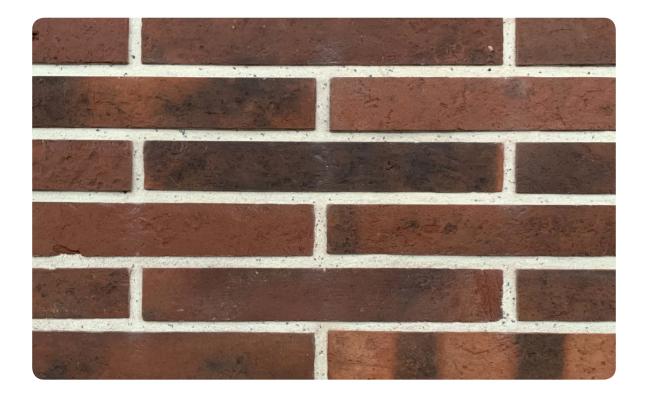

Cladding Rock

# CTLR64 LINEAR FARMHOUSE ROCK





## L 327 H 55 T 23 MM

### Note:

Size of the current lot to be taken from our sales team before consideration into design.

#### \*Specifications:

Weight: 0.8 Kg Water absorption: < 14%

#### Coverage per sq.ft. (10mm joint):

JJB

1 sq. ft. - 5 pcs. 1 m2 - 46 pcs.

\*Specifications are indicative, buyers are requested to undertake tests in accredited laboratories to verify suitability of bricks for particular application. \*\*Individual bricks may vary dimensionaly this is natural charatecristic of fired clay products and is catered for in relevant Indian Standard. \*\*\*Dimensions are subject to change without prior notice, before ordering/designing buyers are encouraged to inquire about prevailing sizes and quantities available.