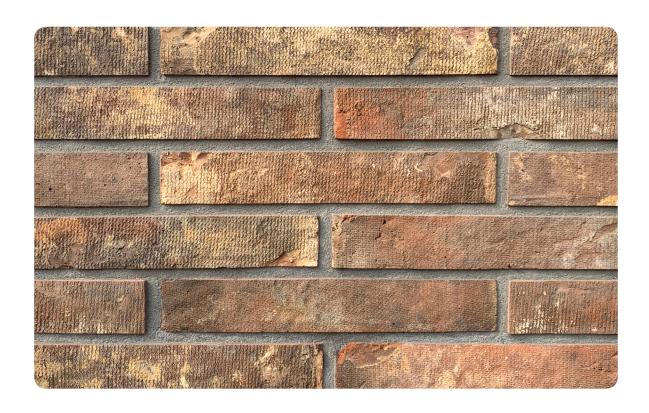

### YORK LINEAR ROCK

L 327 H 55 T 23 MM

#### \*Specifications:

Weight: 0.8 Kg

Water absorption: < 14%

#### Coverage per sq.ft. (10mm joint):

1 sq. ft. - 5 pcs. 1 m2 - 46 pcs.

<sup>\*</sup>Specifications are indicative, buyers are requested to undertake tests in accredited laboratories to verify suitability of bricks for particular application.