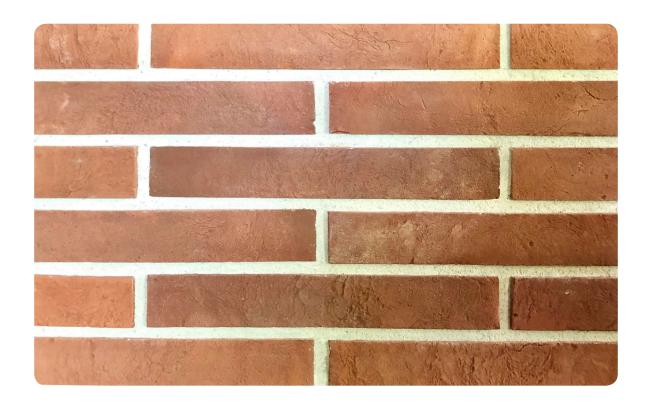

## **VERMILION ROCK**

L 327 H 55 T 23 MM

## Coverage per sq.ft. (10mm joint):

1 sq. ft. - 5 pcs. 1 m2 - 46 pcs.

<sup>\*</sup>Specifications are indicative, buyers are requested to undertake tests in accredited laboratories to verify suitability of bricks for particular application.