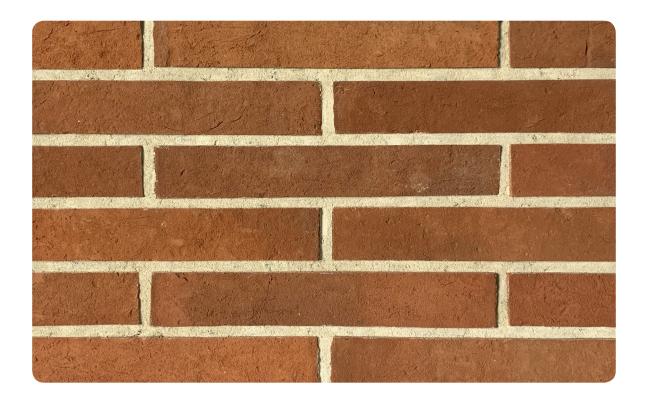

Cladding Rock

# CTLR60 LINEAR RED ROCK





## L 327 H 55 T 23 MM

### Note:

Size of the current lot to be taken from our sales team before consideration into design.

#### \*Specifications:

Weight: 0.8 Kg Water absorption: < 14%

#### Coverage per sq.ft. (10mm joint):

1 sq. ft. - 5 pcs. 1 m2 - 46 pcs.

\*Specifications are indicative, buyers are requested to undertake tests in accredited laboratories to verify suitability of bricks for particular application. \*\*\*Dimensions are subject to change without prior notice, before ordering/designing buyers are encouraged to inquire about prevailing sizes and quantities available.