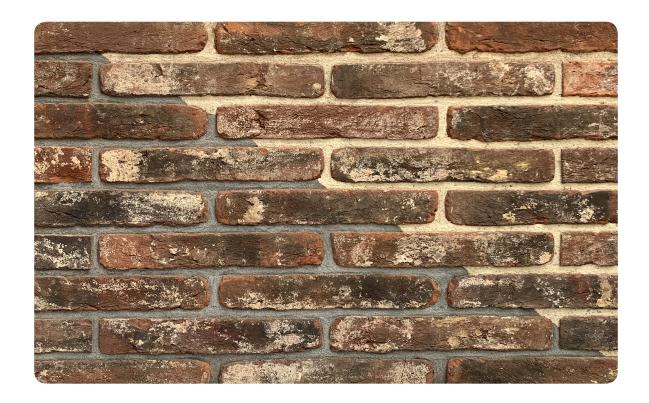

# CTL76 **BURNT WOOD LINEAR**

L 327 H 50 T 25 MM

### Coverage per sq.ft. (10mm joint):

1 sq. ft. - 4.6 pcs. 1 m2 - 49.5 pcs.

<sup>\*</sup>Specifications are indicative, buyers are requested to undertake tests in accredited laboratories to verify suitability of bricks for particular application.