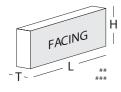

## L 327 H 50 T 25 MM

#### **\*Specifications:**

Weight: 1 Kg Water absorption: < 18%