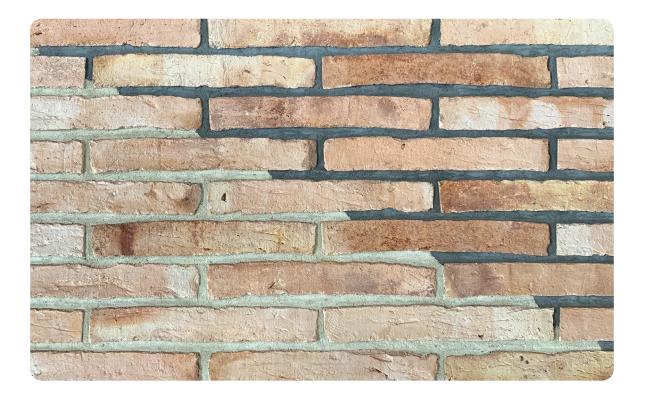

Cladding Traditional Linea

# **CTL75 IVORY LINEAR**





### **Corner Consumption:**

Per Running Sq. Ft. - 5 pcs.



## L 327 H 50 T 25 MM

#### **\*Specifications:**

Weight: 1 Kg Water absorption: < 18%

### Coverage per sq.ft. (10mm joint):

JJB

1 sq. ft. - 4.6 pcs. 1 m2 - 49.5 pcs.

\*Specifications are indicative, buyers are requested to undertake tests in accredited laboratories to verify suitability of bricks for particular application. \*\*\*Dimensions are subject to change without prior notice, before ordering/designing buyers are encouraged to inquire about prevailing sizes and quantities available.