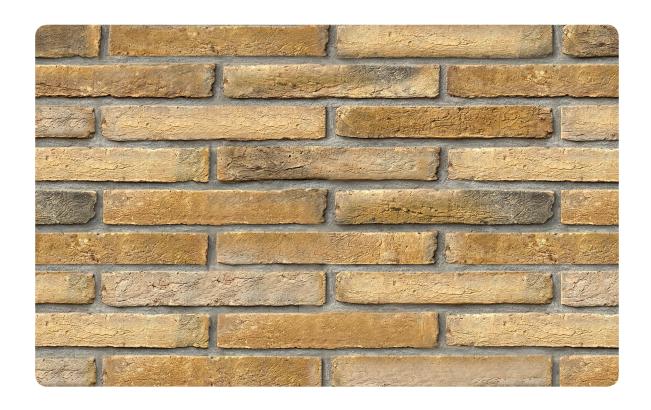

## WEATHERED VINCENT LINEA

L 327 H 50 T 25 MM

### Coverage per sq.ft. (10mm joint):

1 sq. ft. - 4.6 pcs. 1 m2 - 49.5 pcs.

<sup>\*</sup>Specifications are indicative, buyers are requested to undertake tests in accredited laboratories to verify suitability of bricks for particular application.