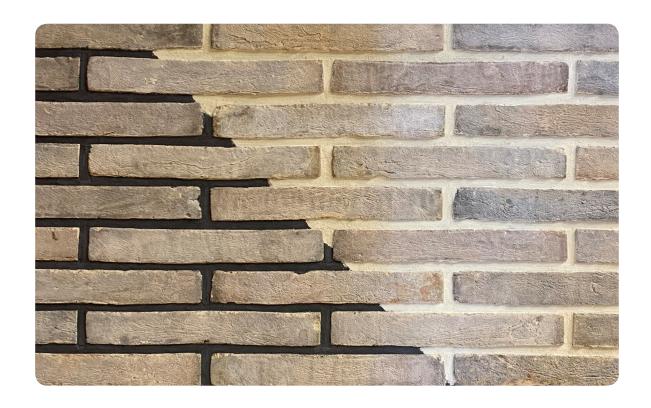

## Cladding Traditional Linea

# CTL73 LINEAR ASHDOWN MULTI

L 327 H 50 T 25 MM

### Coverage per sq.ft. (10mm joint):

1 sq. ft. - 4.6 pcs. 1 m2 - 49.5 pcs.

<sup>\*</sup>Specifications are indicative, buyers are requested to undertake tests in accredited laboratories to verify suitability of bricks for particular application.