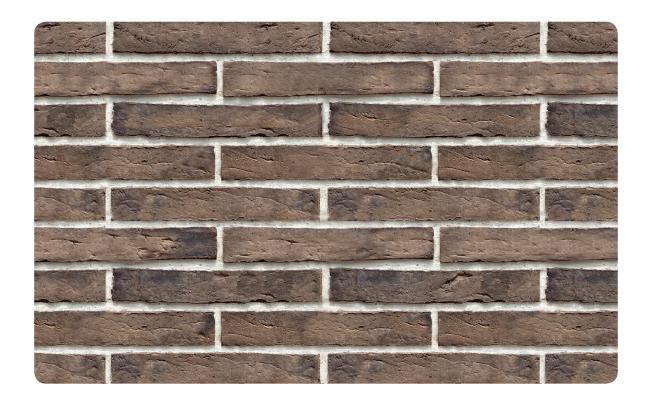

# CTL70 LINEAR GRAPHITE

L 327 H 50 T 25 MM

### Coverage per sq.ft. (10mm joint):

1 sq. ft. - 4.6 pcs. 1 m2 - 49.5 pcs.

<sup>\*</sup>Specifications are indicative, buyers are requested to undertake tests in accredited laboratories to verify suitability of bricks for particular application.